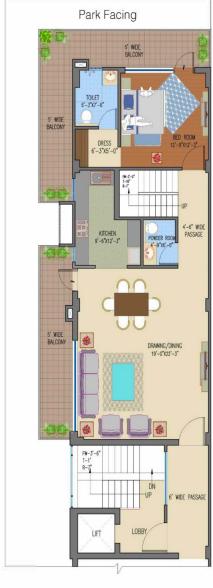

#### Rear Duplex Third Floor Plot Area: 433 Sq. Yards

Covered Area: 2200 Sq. Foot

#### Rear Duplex Terrace

Plot Area: 433 Sq. Yards Covered Area: 2200 Sq. Foot