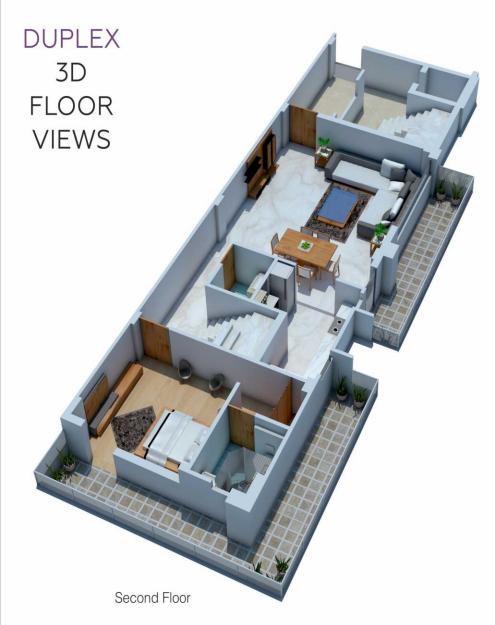

Area:

433 Sq. Yards, Park at Rear

Floor Plan:

Front & Rear Duplex with Terrace

Second Floor

- 1 Bedroom with attached Bathroom
- Kitchen
- Drawing Room
- Balcony

Exclusive Half Terrace

Parking: 2 Cars each

Floors Available:

Front Duplex: Second Floor, Third Floor & Terrace Rear Duplex: Second Floor, Third Floor & Terrace

Facing: North

Third Floor

- 3 Bedrooms with attached Bathrooms
- Balcony

"Experience the Zen way of living, Welcome to Zen Apartments"

# DUPLEX 3D FLOOR **PLANS**

Second Floor Third Floor Terrace 13 14

Third Floor

<sup>\*</sup>Shown images are for visual reference only.
\*Above plans are tentative and subject to approval of statutory authority.