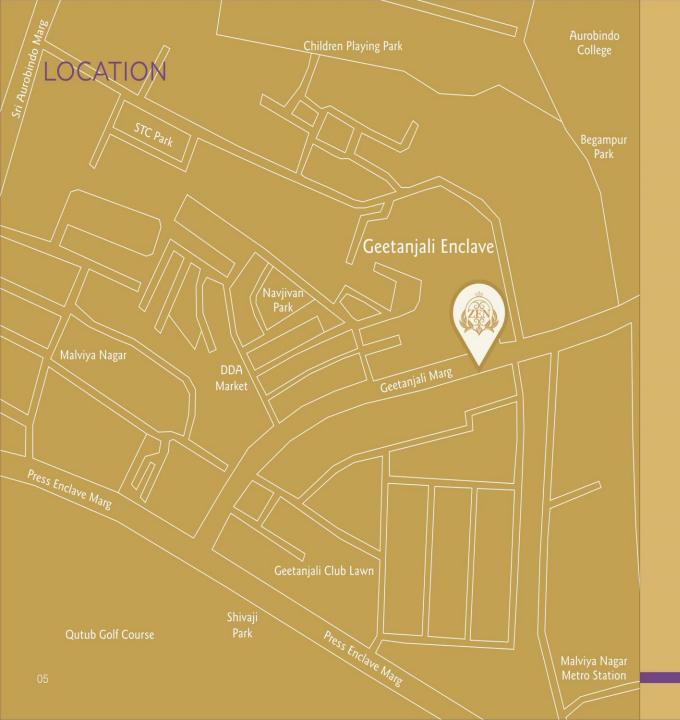

# PRIME LOCALE

connectivity to all parts of city through road networks & metro, and, proximity to important amenities like banks, schools, hospitals make this location ideal. Positioned at few kms from the airport & railway station, Zen homes are perfect for frequent travelers too.

# STRATEGIC ADVANTAGES

The distance to the nearest pivotal destinations are as follows:

#### Transit Points:

- Malviya Nagar Metro Station: 1 km
- Domestic Terminal: 13 km
- New Delhi Railway Station: 15 km
- Indira Gandhi International Airport: 13 km

#### Multi-Speciality Hospital:

- Max Hospital: 2 km
- G.M. Modi Hospital: 3 km
- Neptune Hospital: 850 m

#### Schools & Colleges:

- Maple Bear Canadian Pre School: 500 m
- DPS World Kids Pre School: 600 m
- Footprints: 500 m
- Sri Aurobindo College: 800 m
- Shaheed Bhagat Singh College: 4 km
- Institute of Home Economics: 3 km
- IIT: 7 km

#### Eateries:

 From CCDs to McDs to the lounges in Hauz Khas area, a variety of fast-food joints and fine dining restaurants

#### Markets, Malls & Multiplexs:

- Geetanjali STC MMTC Market: 2 km
- Navjeevan Vihar Market: 1 km
- Malviya Nagar Market: 2 km
- Select Citywalk, Saket: 3 km
- DLF Place, Saket: 3 km
- MGF Mall: 3 km

#### Golf Course, Fitness Centres & Clubs:

- Alis Muscles World: 1.5 km
- 24 Fitness Studio: 1.5 km
- Qutub Golf Course: 1.5km
- Siri Fort Sports Complex: 4.5 km
- Geetanjali Club Lawn: 300 m

#### Parks:

- Qila Rai Pithora Park: 2 km
- Shivaji Park: 650 m

#### Banks & ATMs:

 All the major banks like ICICI, PNB, HDFC and ATM's of almost all banks are nearby

#### Hotels:

- Lemon Green Inn: 2 km
- Hilton Garden: 3 km
- The Leela Palace: 8 km

<sup>\*</sup> Distance in kms are provided as a guide only.