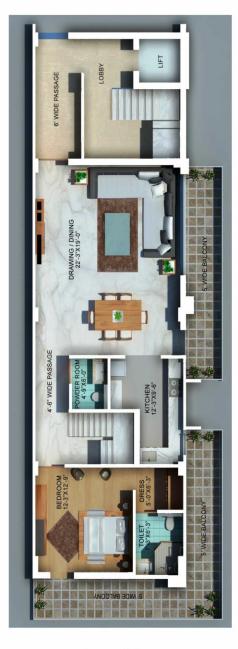

# **FLOOR** PLANS

Plot Area: 433 Sq. Yards Covered Area: 2200 Sq. Foot

Front Duplex Third Floor

Area:

433 Sq. Yards, Park at Rear

Floor Plan:

Front & Rear Duplex with Terrace

Second Floor

- 1 Bedroom with attached Bathroom
- Kitchen
- Drawing Room
- Balcony

Exclusive Half Terrace

Parking: 2 Cars each

Floors Available:

Front Duplex: Second Floor, Third Floor & Terrace Rear Duplex: Second Floor, Third Floor & Terrace

Facing: North

Third Floor

- 3 Bedrooms with attached Bathrooms
- Balcony

"Experience the Zen way of living, Welcome to Zen Apartments"