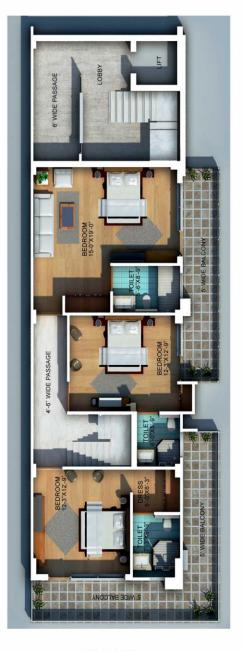

#### Rear Duplex Third Floor Plot Area: 433 Sq. Yards

Covered Area: 2200 Sq. Foot

Floors Available:

Front Duplex: Second Floor, Third Floor & Terrace Rear Duplex: Second Floor, Third Floor & Terrace

Facing: North

Third Floor

- 3 Bedrooms with attached Bathrooms
- Balcony

"Experience the Zen way of living, Welcome to Zen Apartments"