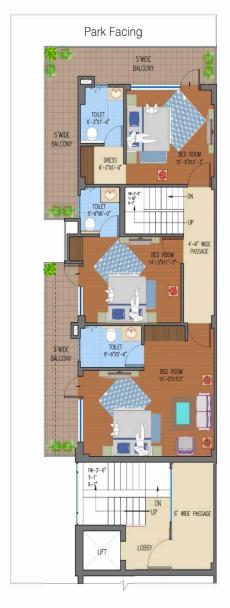

# **FLOOR** PLANS

Plot Area: 433 Sq. Yards Covered Area: 2200 Sq. Foot

Front Duplex Third Floor

#### Rear Duplex Third Floor Plot Area: 433 Sq. Yards

Covered Area: 2200 Sq. Foot