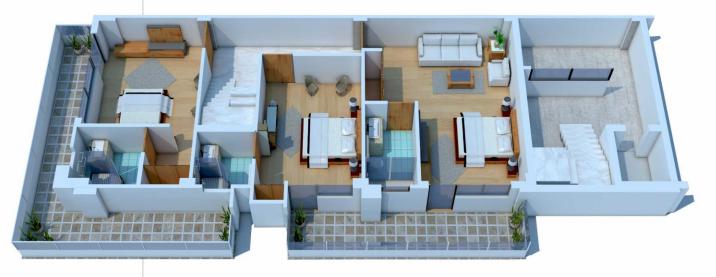

Floors Available:

Front Duplex: Second Floor, Third Floor & Terrace Rear Duplex: Second Floor, Third Floor & Terrace

Facing: North

Third Floor

- 3 Bedrooms with attached Bathrooms
- Balcony

"Experience the Zen way of living, Welcome to Zen Apartments"

# DUPLEX 3D FLOOR **PLANS**

Second Floor Third Floor Terrace 13 14

Third Floor

<sup>\*</sup>Shown images are for visual reference only.
\*Above plans are tentative and subject to approval of statutory authority.