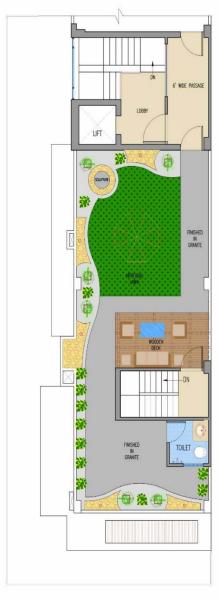

# **FLOOR** PLANS

Plot Area: 433 Sq. Yards Covered Area: 2200 Sq. Foot

Front Duplex Third Floor

# 6' WIDE PASSAGE TOILET 8'-9"X5'-6" 5'WIDE BALCONY 4'-6" WIDE PASSAGE TOILET 5'-9"X6'-0" TOILET 6'-3"X6'-6" 5'WIDE BALCONY

#### Front Duplex Terrace

Plot Area: 433 Sq. Yards Covered Area: 2200 Sq. Foot

09