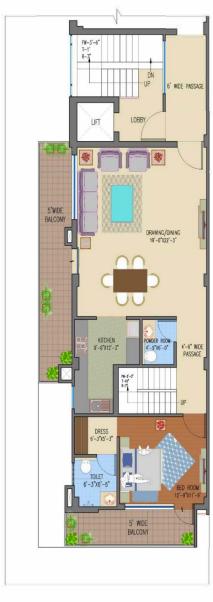

Area:

433 Sq. Yards, Park at Rear

Floor Plan:

Front & Rear Duplex with Terrace

Second Floor

- 1 Bedroom with attached Bathroom
- Kitchen
- Drawing Room
- Balcony

Exclusive Half Terrace

Parking: 2 Cars each

Floors Available:

Front Duplex: Second Floor, Third Floor & Terrace Rear Duplex: Second Floor, Third Floor & Terrace

Facing: North

Third Floor

- 3 Bedrooms with attached Bathrooms
- Balcony

"Experience the Zen way of living, Welcome to Zen Apartments"

# **FLOOR** PLANS

Plot Area: 433 Sq. Yards Covered Area: 2200 Sq. Foot

Front Duplex Third Floor