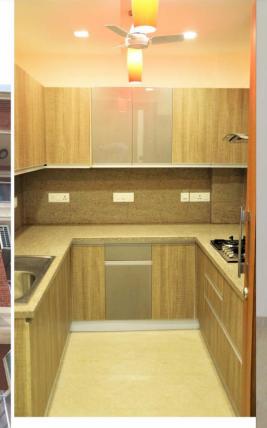

# **PROJECT SPECIFICATIONS**

| FLOORING<br>& SKIRTING                     | Drawing / Dining Rooms / Lobby                                                                                                                                                                                                                                                                                                                                                                                                                                                                                                                                                                                                                                                                                                                                                                                                                                                                                                                                                                                                                                                                                                                                                                                                                                                                                                                                                                                                                                                                                                                                                                                                                                                                                                                                                                                                                                                                                                                                                                                                                                                                                                 | Italian marble from GRAAVAA  Note: All marble will be polished to a granolithic finish, mirror polished (min, 7 Grindings)                                                                                                                                                                           |
|--------------------------------------------|--------------------------------------------------------------------------------------------------------------------------------------------------------------------------------------------------------------------------------------------------------------------------------------------------------------------------------------------------------------------------------------------------------------------------------------------------------------------------------------------------------------------------------------------------------------------------------------------------------------------------------------------------------------------------------------------------------------------------------------------------------------------------------------------------------------------------------------------------------------------------------------------------------------------------------------------------------------------------------------------------------------------------------------------------------------------------------------------------------------------------------------------------------------------------------------------------------------------------------------------------------------------------------------------------------------------------------------------------------------------------------------------------------------------------------------------------------------------------------------------------------------------------------------------------------------------------------------------------------------------------------------------------------------------------------------------------------------------------------------------------------------------------------------------------------------------------------------------------------------------------------------------------------------------------------------------------------------------------------------------------------------------------------------------------------------------------------------------------------------------------------|------------------------------------------------------------------------------------------------------------------------------------------------------------------------------------------------------------------------------------------------------------------------------------------------------|
|                                            | Bedrooms                                                                                                                                                                                                                                                                                                                                                                                                                                                                                                                                                                                                                                                                                                                                                                                                                                                                                                                                                                                                                                                                                                                                                                                                                                                                                                                                                                                                                                                                                                                                                                                                                                                                                                                                                                                                                                                                                                                                                                                                                                                                                                                       | Italian marble from GRAAVAA                                                                                                                                                                                                                                                                          |
|                                            | Toilets                                                                                                                                                                                                                                                                                                                                                                                                                                                                                                                                                                                                                                                                                                                                                                                                                                                                                                                                                                                                                                                                                                                                                                                                                                                                                                                                                                                                                                                                                                                                                                                                                                                                                                                                                                                                                                                                                                                                                                                                                                                                                                                        | Laminated wood flooring with matching skirting in 1 Bedroom  Combination of Italian marble from GRAAVAA or Tiles                                                                                                                                                                                     |
|                                            | The state of the s |                                                                                                                                                                                                                                                                                                      |
|                                            | Kitchen - Flooring<br>Kitchen - Counters & Backsplash                                                                                                                                                                                                                                                                                                                                                                                                                                                                                                                                                                                                                                                                                                                                                                                                                                                                                                                                                                                                                                                                                                                                                                                                                                                                                                                                                                                                                                                                                                                                                                                                                                                                                                                                                                                                                                                                                                                                                                                                                                                                          | Italian marble from GRAAVAA Granite from GRAAVAA                                                                                                                                                                                                                                                     |
|                                            | Bathrooms / Counters                                                                                                                                                                                                                                                                                                                                                                                                                                                                                                                                                                                                                                                                                                                                                                                                                                                                                                                                                                                                                                                                                                                                                                                                                                                                                                                                                                                                                                                                                                                                                                                                                                                                                                                                                                                                                                                                                                                                                                                                                                                                                                           | Stone from GRAAVAA or tiles matching with the colour scheme                                                                                                                                                                                                                                          |
|                                            | Driveway / Outside Areas /<br>Basement                                                                                                                                                                                                                                                                                                                                                                                                                                                                                                                                                                                                                                                                                                                                                                                                                                                                                                                                                                                                                                                                                                                                                                                                                                                                                                                                                                                                                                                                                                                                                                                                                                                                                                                                                                                                                                                                                                                                                                                                                                                                                         | Stone finish from GRAAVAA                                                                                                                                                                                                                                                                            |
|                                            | Terrace                                                                                                                                                                                                                                                                                                                                                                                                                                                                                                                                                                                                                                                                                                                                                                                                                                                                                                                                                                                                                                                                                                                                                                                                                                                                                                                                                                                                                                                                                                                                                                                                                                                                                                                                                                                                                                                                                                                                                                                                                                                                                                                        | Combination of Deck Flooring, Stone Flooring, Natural Carpet Grass, Outdoor Tiles, Water body and Gazebo, as per design                                                                                                                                                                              |
| WOODWORK                                   | Doors / Windows                                                                                                                                                                                                                                                                                                                                                                                                                                                                                                                                                                                                                                                                                                                                                                                                                                                                                                                                                                                                                                                                                                                                                                                                                                                                                                                                                                                                                                                                                                                                                                                                                                                                                                                                                                                                                                                                                                                                                                                                                                                                                                                | <ul> <li>All internal doors are flush doors (Make: Duro / Green or equivalent)</li> <li>All external doors / windows are of UPVC (Make: Fenesta or Asahi / equivalent)</li> </ul>                                                                                                                    |
|                                            | Doors Frame                                                                                                                                                                                                                                                                                                                                                                                                                                                                                                                                                                                                                                                                                                                                                                                                                                                                                                                                                                                                                                                                                                                                                                                                                                                                                                                                                                                                                                                                                                                                                                                                                                                                                                                                                                                                                                                                                                                                                                                                                                                                                                                    | All chowkhats are of Champ Wood                                                                                                                                                                                                                                                                      |
|                                            | Cupboards                                                                                                                                                                                                                                                                                                                                                                                                                                                                                                                                                                                                                                                                                                                                                                                                                                                                                                                                                                                                                                                                                                                                                                                                                                                                                                                                                                                                                                                                                                                                                                                                                                                                                                                                                                                                                                                                                                                                                                                                                                                                                                                      | All bedrooms are provided with customized wardrobes upto the ceiling with Hettich hardware                                                                                                                                                                                                           |
|                                            | Kitchen                                                                                                                                                                                                                                                                                                                                                                                                                                                                                                                                                                                                                                                                                                                                                                                                                                                                                                                                                                                                                                                                                                                                                                                                                                                                                                                                                                                                                                                                                                                                                                                                                                                                                                                                                                                                                                                                                                                                                                                                                                                                                                                        | <ul> <li>Modular Kitchen of Aida or equivalent company</li> <li>Adequate equipments &amp; storage appliances above and below the counters are<br/>provided; Wood &amp; S/S combination, Cutlery Tray, Corner Carousel, Pullout Dustbin &amp;<br/>Dish Rack with Drip Tray pullout drawers</li> </ul> |
|                                            | Fittings                                                                                                                                                                                                                                                                                                                                                                                                                                                                                                                                                                                                                                                                                                                                                                                                                                                                                                                                                                                                                                                                                                                                                                                                                                                                                                                                                                                                                                                                                                                                                                                                                                                                                                                                                                                                                                                                                                                                                                                                                                                                                                                       | <ul> <li>Magnet catchers &amp; decorative handles of Hettich / Dorset or equivalent</li> <li>Tower bolts, mortis locks, door stoppers, cupboards, cupboard handles of Hettich or equivalent</li> <li>The locks of Godrej / Dorset or equivalent</li> </ul>                                           |
| WATER<br>PROOFING /<br>WATER<br>HARVESTING |                                                                                                                                                                                                                                                                                                                                                                                                                                                                                                                                                                                                                                                                                                                                                                                                                                                                                                                                                                                                                                                                                                                                                                                                                                                                                                                                                                                                                                                                                                                                                                                                                                                                                                                                                                                                                                                                                                                                                                                                                                                                                                                                | Appropriate waterproofing procedures for basement, sunken toilets & balconies Polyethylene film & Polystyrene thermal (Waterproofing) to be used for the Terrace Water harvesting enabled site                                                                                                       |