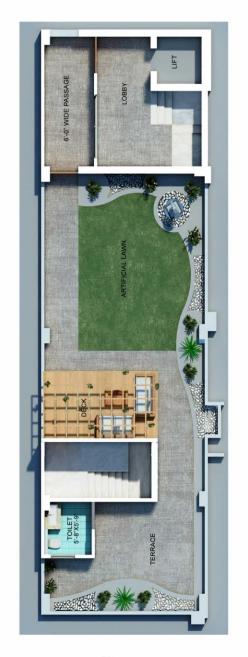

#### Front Duplex Terrace

Plot Area: 433 Sq. Yards Covered Area: 2200 Sq. Foot

09

#### Rear Duplex Terrace

Plot Area: 433 Sq. Yards Covered Area: 2200 Sq. Foot