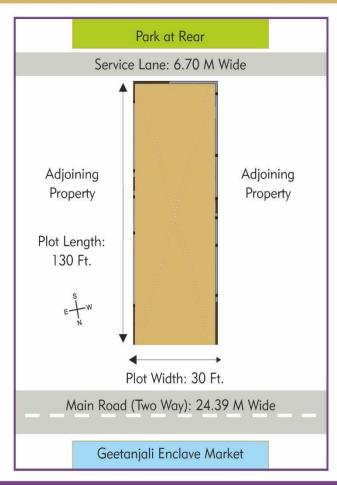

Area:

433 Sq. Yards, Park at Rear

Floor Plan:

Front & Rear Duplex with Terrace

Second Floor

- 1 Bedroom with attached Bathroom
- Kitchen
- Drawing Room
- Balcony

Exclusive Half Terrace

Parking: 2 Cars each

Floors Available:

Front Duplex: Second Floor, Third Floor & Terrace Rear Duplex: Second Floor, Third Floor & Terrace

Facing: North

Third Floor

- 3 Bedrooms with attached Bathrooms
- Balcony

"Experience the Zen way of living, Welcome to Zen Apartments"