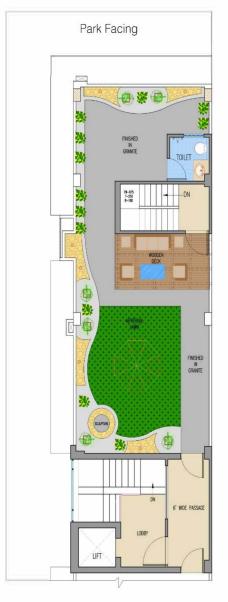

plex: 4.5 km
- Geetanjali Club Lawn: 300 m

#### Parks:

- Qila Rai Pithora Park: 2 km
- Shivaji Park: 650 m

#### Banks & ATMs:

 All the major banks like ICICI, PNB, HDFC and ATM's of almost all banks are nearby

#### Hotels:

- Lemon Green Inn: 2 km
- Hilton Garden: 3 km
- The Leela Palace: 8 km

<sup>\*</sup> Distance in kms are provided as a guide only.

# **FLOOR** PLANS





Plot Area: 433 Sq. Yards Covered Area: 2200 Sq. Foot



Front Duplex Third Floor



# 6' WIDE PASSAGE TOILET 8'-9"X5'-6" 5'WIDE BALCONY 4'-6" WIDE PASSAGE TOILET 5'-9"X6'-0" TOILET 6'-3"X6'-6" 5'WIDE BALCONY







#### Front Duplex Terrace

Plot Area: 433 Sq. Yards Covered Area: 2200 Sq. Foot



09

### **FLOOR PLANS**









#### Rear Duplex Third Floor Plot Area: 433 Sq. Yards

Covered Area: 2200 Sq. Foot



#### Rear Duplex Terrace

Plot Area: 433 Sq. Yards Covered Area: 2200 Sq. Foot



# DUPLEX 3D FLOOR **PLANS**









Second Floor Third Floor Terrace 13 14





Third Floor



<sup>\*</sup>Shown images are for visual reference only.
\*Above plans are tentative and subject to approval of statutory authority.

### **PROJECT SPECIFICATIONS**

| STRUCTURE                   |                                                                                                                         | Seismic Zone IV compliant earthquake resistant Reinforced Cement Concrete (RCC) framed structure                                                                                                                               |  |
|-----------------------------|-----------------------------------------